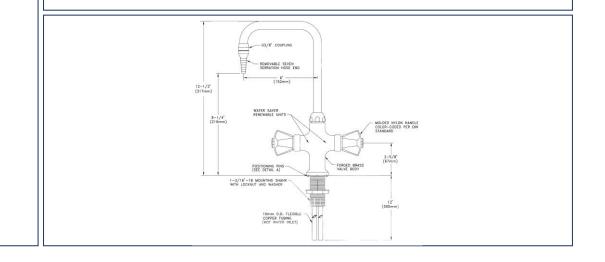

TP1133

TP1128

| Finish:    | Satin Nickel                                         |
|------------|------------------------------------------------------|
| Mounting:  | Deck Mounted With Locator Pins                       |
| Body:      | Brass                                                |
| Headwork:  | Compression Valve With Replaceable SS Seats          |
| Handles:   | Moulded Nylon With Colour Coded Indexes              |
| Gooseneck: | 6" Convertible Rigid/Swing                           |
| Inlets:    | 10mm OD Copper Tube, 30.5mm Dia Mounting Shank       |
| Outlets:   | G3/8 Female With Removable Anti-Splash Serrated Hose |
| Quality:   | Factory Tested To 10 Bar (150 PSI)                   |